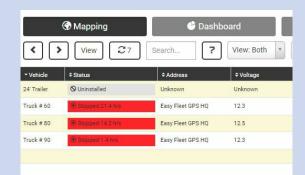

## Did you know you can check your vehicle's battery voltage through the Easy Fleet GPS platform?

You can proactively maintain your vehicle's battery to avoid breakdowns and downtime.

From the landing page click the view button, check voltage, and hit the **X** in the upper right to save and close. Now every time you log in, you will see the battery voltage.

You can also set an alert and receive an instant notification when the battery drops below a certain voltage.

Now you can charge or replace a battery before it dies, avoiding breakdowns and downtime.