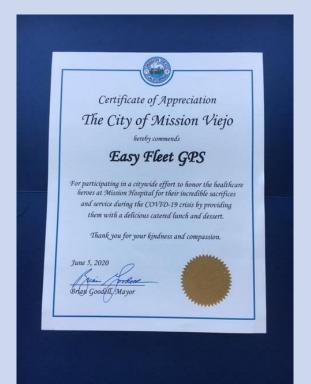

# Easy Fleet is proud to give thanks to the Healthcare Heroes at Mission Hospital.

We are very proud to have shown our gratitude to all of the healthcare heroes at Mission Hospital for their amazing service, commitment, and compassion to saving lives during the Covid-19 crisis.

Easy Fleet GPS was able to sponsor a catered lunch and desert for all of the healthcare heroes at Mission Hospital. These incredible men and women have made so many sacrifices over the past five months.

Thank you for approaching every day with a compassionate love and commitment to saving