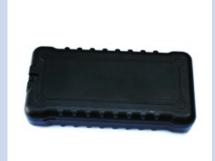

#### **4G LTE 3-Wire Installed Unit**

#### Easy-700-3W 4G LTE unit

The easy-700-3W is our most advanced fleet tracking device, powered by 4G LTE technology that requires a very simple 3 wire installation (power, ground, ignition).

It is built with advanced components and the technology needed to capture, store, and transmit the high volumes of data required for continuous and reliable fleet tracking.