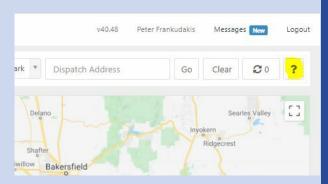

### Easy Fleet GPS updates all help tutorials.

We have updated all of our help videos!

The question mark icon on the right side of the mapping platform is our Help button. All of the help videos have been completely updated.

Just simply click the question mark to access the help videos that will answer questions you may have as you navigate through the mapping platform.