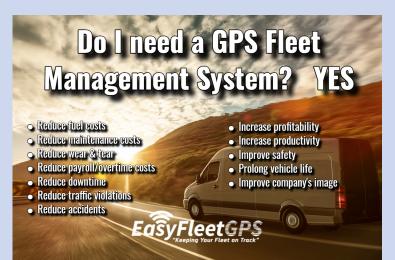

# **The Tracking Times**

Do I need a GPS Fleet Management system? YES!

The investment in a GPS fleet management solution has several benefits, whether you have 2 or 200+ trucks.

By using Easy Fleet GPS, our customers experience savings in their monthly

fuel costs, vehicle maintenance costs, insurance costs, and payroll/overtime costs. Additionally, they realize an increase in productivity, profitability, and customer satisfaction, while developing a safer and more responsible fleet of drivers which leads to a reduction in accidents and tickets.