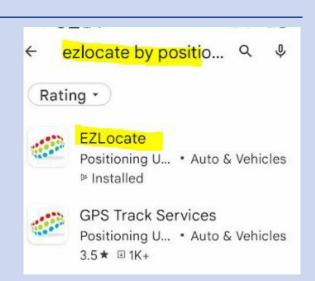

Have access to your fleet from your cell phone.

Easy Fleet GPS offers a Mobile App for both iOS and Android.

From the Apple or Google store on your cell phone search for ezlocate by Positioning Universal. Download the app and use your regular login and password.

Now you will have full access to your fleet via our mobile app.

Please contact us with any questions or if you need assistance downloading the mobile app.