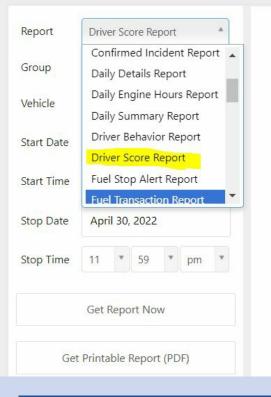

From the report tab select Driver Score Report and either select Get Report Now or Get Printable Report. You have the ability to select the date range. This report can be automated to run daily, weekly, or monthly.

Now you have the ability to score your drivers based on their driving behavior. As a business owner, you can recognize and reward the safe and responsible drivers while providing coaching to the drivers who may not be driving as responsible as others.