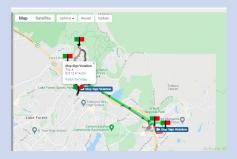

Using artificial intelligence and computer vision, the Easy Fleet GPS AI SafetyCam detects stop sign violations, stop light violations, reckless driving, tailgating, collision awareness, and much more.