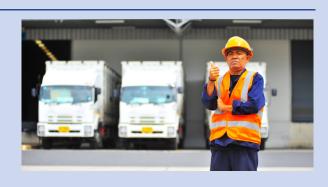

### Keep your drivers and company safe this summer.

The Easy Fleet GPS AI SafetyCam offers fleets of all sizes a powerful device to enhance driver and fleet safety.

Designed using first-hand insights from fleet managers, it is equipped with road-facing and driver-facing HD cameras, providing fleets with access to live and recorded video evidence of harsh driving incidents and traffic violations.

Using artificial intelligence and computer vision, the Easy Fleet GPS AI SafetyCam detects stop sign violations, stop light violations, reckless driving, tailgating, collision awareness, and much more.