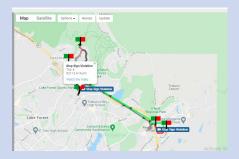

#### Read more...

Easy Fleet GPS offers tracking solutions for your heavy equipment, trailers, and assets.

Easy Fleet GPS also offers tracking solutions for your assets, trailers, and equipment. It is equally important to track your assets and equipment as it is to track your vehicles.

You receive the same benefits of vehicle tracking with real-time data showing where your assets are located at any time.

You can also track its use which helps you determine if you have any specific asset that is being underutilized.