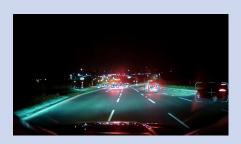

### Keep your drivers and company safe this summer.

The Easy Fleet GPS Al SafetyCam offers fleets of all sizes a powerful device to enhance driver and fleet safety.

Designed using first-hand insights from fleet managers, it is equipped with road-facing and driver-facing HD cameras, providing fleets with access to live and recorded video evidence of harsh driving incidents and traffic violations.

Using artificial intelligence and computer vision, the Easy Fleet GPS AI SafetyCam detects stop sign violations, stop light violations, reckless driving, tailgating, collision awareness, and much more.