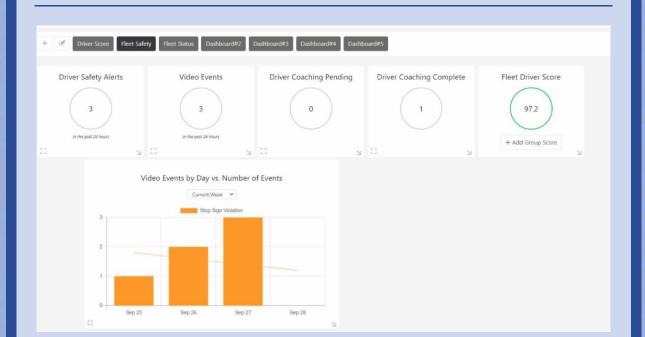

## Easy Fleet GPS improves our Dashboard features.

At Easy Fleet GPS we believe it is important to provide you with the most advanced mapping platform.

We are proud of the upgrades that have been made to our Dashboard Page. Now you can have a snapshot of your fleet regarding status, safety, and driver score.