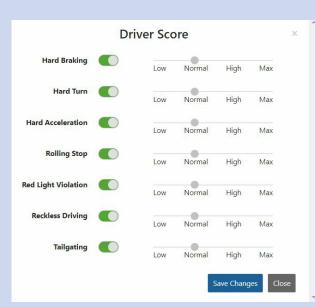

### Easy Fleet GPS improves our Driver Scorecard.

We are excited about the improvements we have made to the Driver Scorecard.

Now you can customize the settings to suit your safety priorities.

Please contact us for details on how to customize your safety setting.