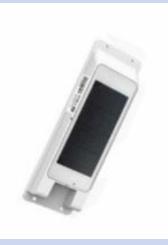

### The Easy Fleet GPS team is excited about the launch of our Solar Powered Trailer Tracker.

Our Easy-600 Solar Powered Tracker is designed primarily for trailers, however, it can be utilized as an asset tracker as well.

Now you can track and protect your trailers or other assets and let the sun do the work.

**Highlights:** 

- Captures event data every 1-minute and reports to the UI every 10 minutes
- Full GPS tracking functionality
- Starts tracking on motion.
- The battery will last 4 months when there is no SUN
- Weatherproof
- IP67 Rated